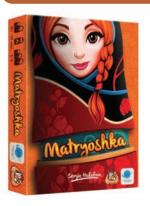

#### **MATRYOSHKA**

From Designer Sergio Halaban, the visionary behind Sheriff of Nottingham! Years ago, rare Matryoshkas (Russian nesting dolls) composed of seven dolls each were distributed randomly or seven acits each were distributed randomly among antique dealers. Now, these collectors are meeting to exchange dolls and try to reassemble the rare Matryoshkas. Obviously, each collector wants to leave with the most published applications. valuable collection. But who will succeed? In Matryoshka, players attempt to form the most valuable collection through trading, set collection, hand management, and a bit of clever negotiation. Scheduled to ship in November 2017.

MIB 1022.....\$24.99