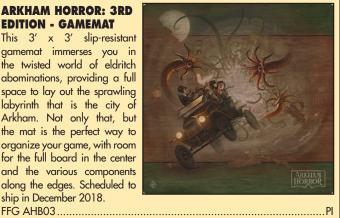

#### **ARKHAM HORROR: 3RD EDITION - GAMEMAT**

This 3' x 3' slip-resistant gamemat immerses you in the twisted world of eldritch abominations, providing a full space to lay out the sprawling labyrinth that is the city of Arkham. Not only that, but the mat is the perfect way to organize your game, with room for the full board in the center and the various components along the edges. Scheduled to ship in December 2018.