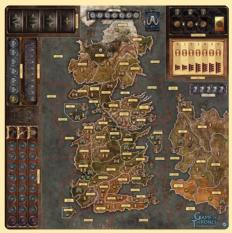

#### A GAME OF THRONES BOARD GAME: 2ND EDITION -MOTHER OF DRAGONS DELUXE GAMEMAT

Measuring 3 by 3, the Mother of Dragons Deluxe Gamemat displays the entirety of the Seven Kingdoms in all their glory, along with the western coast of Essos introduced in Mother of Dragons. From the harbor of Volantis to the snowy wastes of Castle Black, the world of A Song of Ice and Fire is lovingly rendered on this premium, slip-resistant gamemat. This deluxe gamemat is fully compatible with the Mother of Dragons expansion, seamlessly incorporating the continent of Essos, the dragon strength track, the Iron Bank of Braavos, House Arryns stronghold in the Eyrie, the fourth Westeros deck, and additions to the influence tracksall printed onto a single thoughtfully arranged gamemat. Scheduled to ship in December 2018. FFG FFS80 ......PI