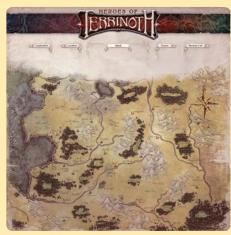

#### **HEROES OF TERRINOTH: GAMEMAT**

The Heroes of Terrinoth Gamemat is a 26 x 26 gamemat for use with Heroes of Terrinoth, a cooperative card game of questing and adventure. This gamemat features a map of Terrinoth, handy for any adventures. More importantly, it also features dedicated locations for quest sheets, enemy cards, location cards, exploration cards, and the nemesis lair. Each of these will be essential in the challenges to come, and the Heroes of Terrinoth Gamemat keeps them close at hand! Scheduled to ship in September 2018. FFG TERO2 .....PI