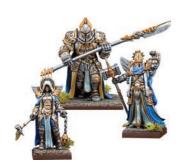

#### **GOODMAN GAMES**

#### **MUTANT CRAWL CLASSICS: CORE RULEBOOK - RED FOIL EDITION**

Return to the glory days of science fiction gaming with the Mutant Crawl Classics Role Playing Game. Adventure like it's 1978 again, with modern rules grounded in the origins of post-apocalyptic role playing. Fast play, a mysterious future, and 100% compatibility with the DCC RPG system await you — just activate your artifact. Scheduled to ship in September 2018.