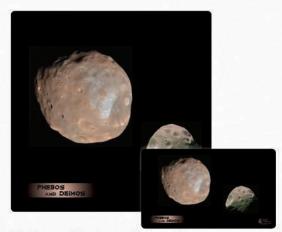

MSRP \$17 (14x24) \$55 (36x36)

Phobos and Deimos - Galaxy Mat

Phobos and Deimos: Panic and Terror, the constant companions of Mars, God of War. Now you can bring Phobos and Deimos to your tabletop! Galaxy Mats provide the ultimate personalized space for work, play or craft. Look for more Galaxy Mats and get the complete set! Available in sizes 14x24 in and 36x36 in.