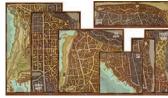

## **DUNGEONS & DRAGONS RPG:**

WATERDEEP - WARDS MAP SET
Discover the wards of Waterdeep with this set of Maps designed to immerse your party into the City of Splendors. Featuring seven overscale maps, perfectly designed for your tabletop, these maps allow your adventurers to see all the wards of the city in all their glory. The included maps cover: Castle Ward, Dock Ward, Field Ward, North Ward, Sea Ward, South Ward, and Trades Ward/City of Dead. Printed on high-quality single sided vinyl surfaces, these maps are durable and hard wearing, allowing you to revisit the Crown of the North whenever your party needs to. Scheduled to ship in October 2018. GF9 72788 ..... PI